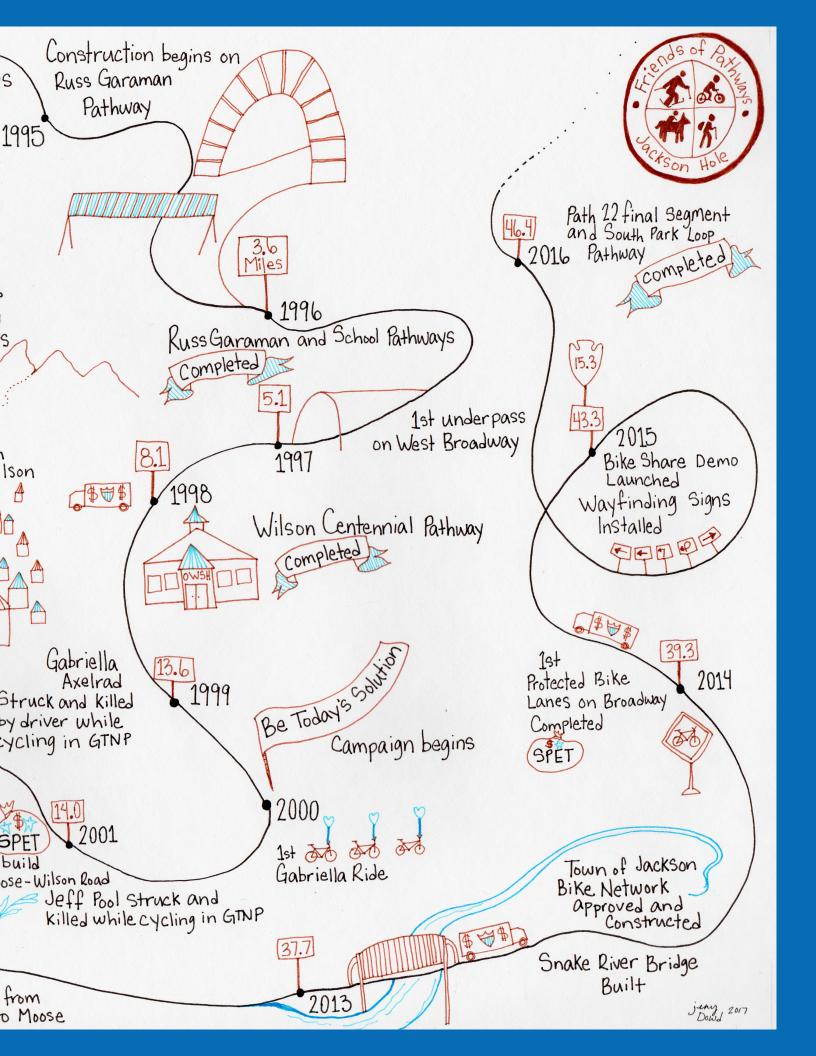

# **SUCCESSES & CELEBRATIONS**

**Celebrated 20 Years of Pathways** – Honoring Russ Garaman who advocated and helped fund the first mile of pathway in 1996.

**Connected South Park Loop Pathway** – adding 2.3 miles of Pathways to Teton County's 65 mile network.

**Championed a Bike Share program** for the Town of Jackson that will be launched during the spring of 2017.

Constructed the Skyline Trail from the top of Snow King Mountain to Game Divide – a 5.8 mile multi-use trail with breathtaking views and ridge-top terrain.

**Coordinated and employed a nine person youth trail crew** to help with maintenance and rehab on 130 miles of Bridger-Teton National Forest Trails.

Expanded our Mission to Include Sustainable Transportation.