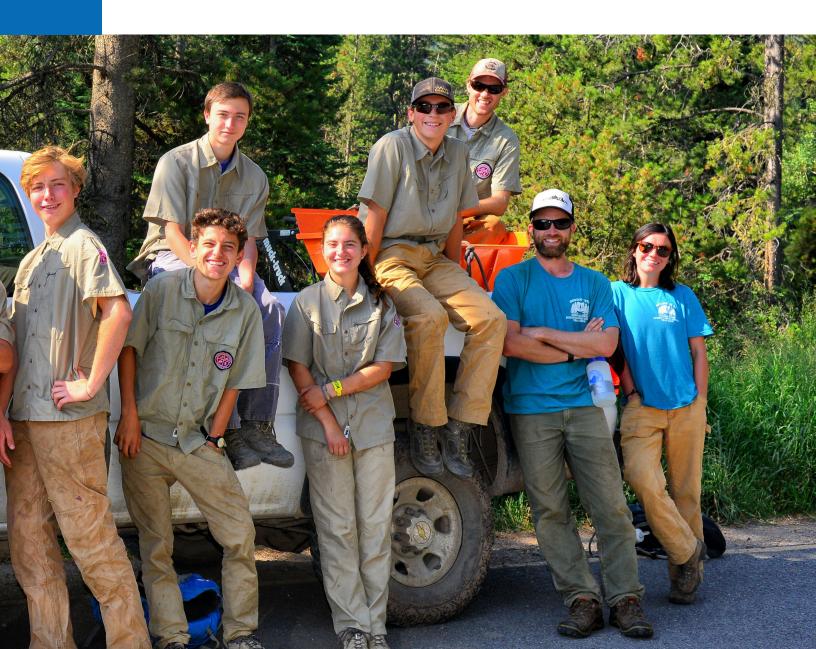

Walt Berling, Chris Peck, Randy Roberts BTNF/FOP Trail Crew

> Cory Connett, Sam Wilmot Youth Trail Crew Supervisors

Reed Carlman, Conor Deiter, Colby King, Rainer McIntosh, Stella McKew, Cole Pampe, Sarah Soper, Mac Staryk, Wyatt Sullivan Youth Trail Crew

**Coordinated and employed a nine person youth trail crew** to help with maintenance and rehab on 130 miles of Bridger-Teton National Forest Trails.

Expanded our Mission to Include Sustainable Transportation.

## YOUTH TRAIL CREW STATS

9 Weeks & 2,304 Hours
Two 1,000 Pound Natural Log benches Installed
7,000 Pounds of Rock Hauled up Josie's Ridge Trail
34 New Rock Steps On Josie's Ridge Trail