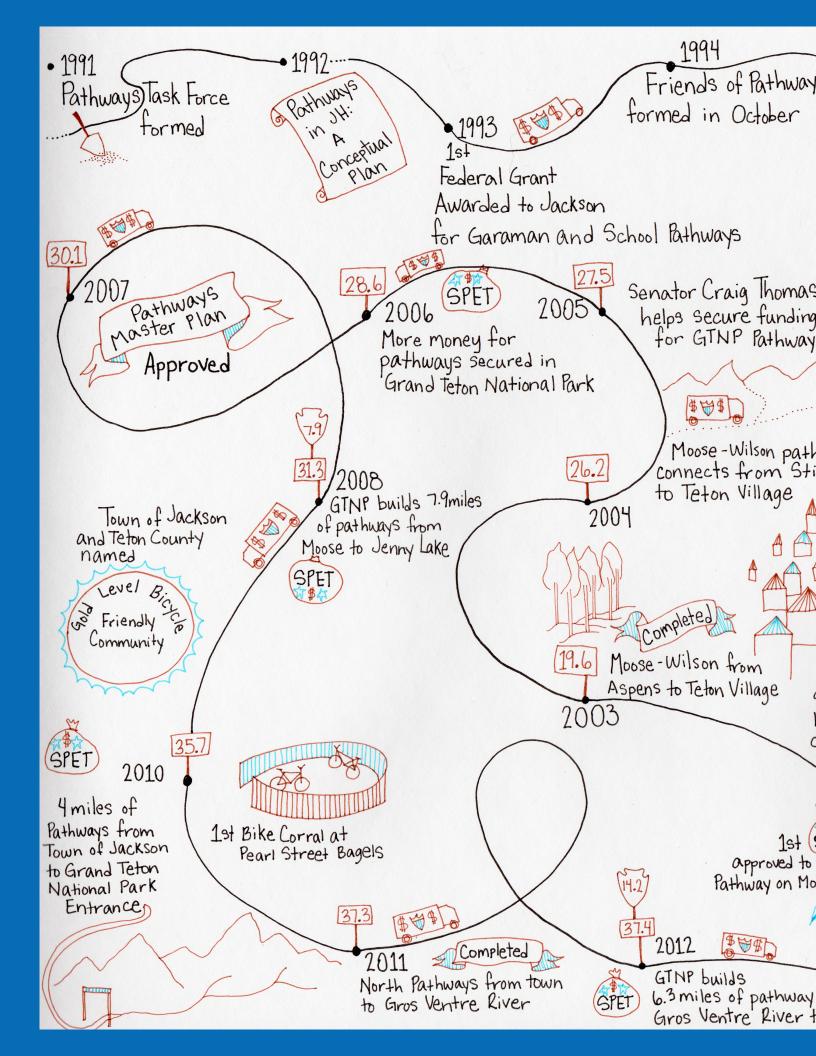

# **SUCCESSES & CELEBRATIONS**

**Celebrated 20 Years of Pathways** – Honoring Russ Garaman who advocated and helped fund the first mile of pathway in 1996.

**Connected South Park Loop Pathway** – adding 2.3 miles of Pathways to Teton County's 65 mile network.

**Championed a Bike Share program** for the Town of Jackson that will be launched during the spring of 2017.

Constructed the Skyline Trail from the top of Snow King Mountain to Game Divide – a 5.8 mile multi-use trail with breathtaking views and ridge-top terrain.

**Coordinated and employed a nine person youth trail crew** to help with maintenance and rehab on 130 miles of Bridger-Teton National Forest Trails.

Expanded our Mission to Include Sustainable Transportation.