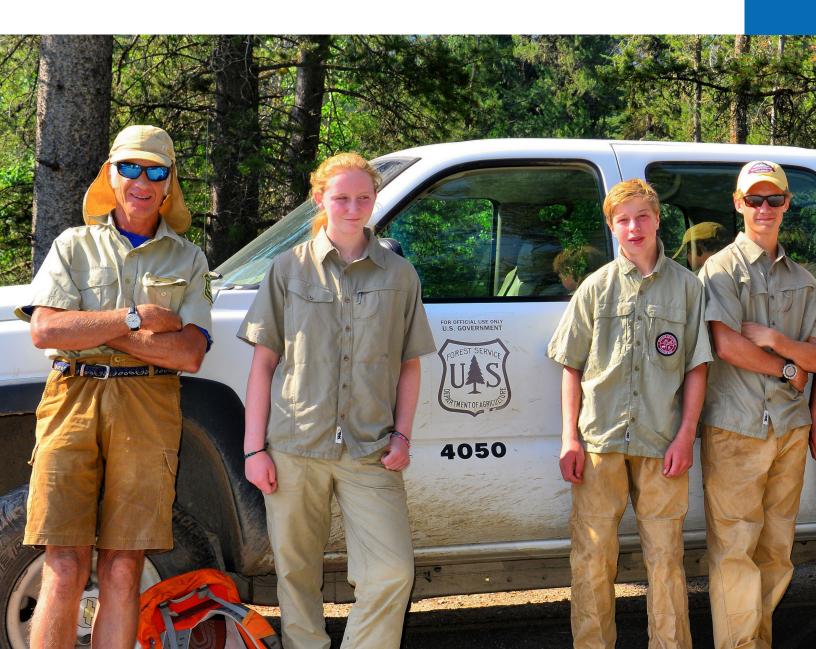

Walt Berling, Chris Peck, Randy Roberts BTNF/FOP Trail Crew

> Cory Connett, Sam Wilmot Youth Trail Crew Supervisors

Reed Carlman, Conor Deiter, Colby King, Rainer McIntosh, Stella McKew, Cole Pampe, Sarah Soper, Mac Staryk, Wyatt Sullivan Youth Trail Crew

**Coordinated and employed a nine person youth trail crew** to help with maintenance and rehab on 130 miles of Bridger-Teton National Forest Trails.

Expanded our Mission to Include Sustainable Transportation.